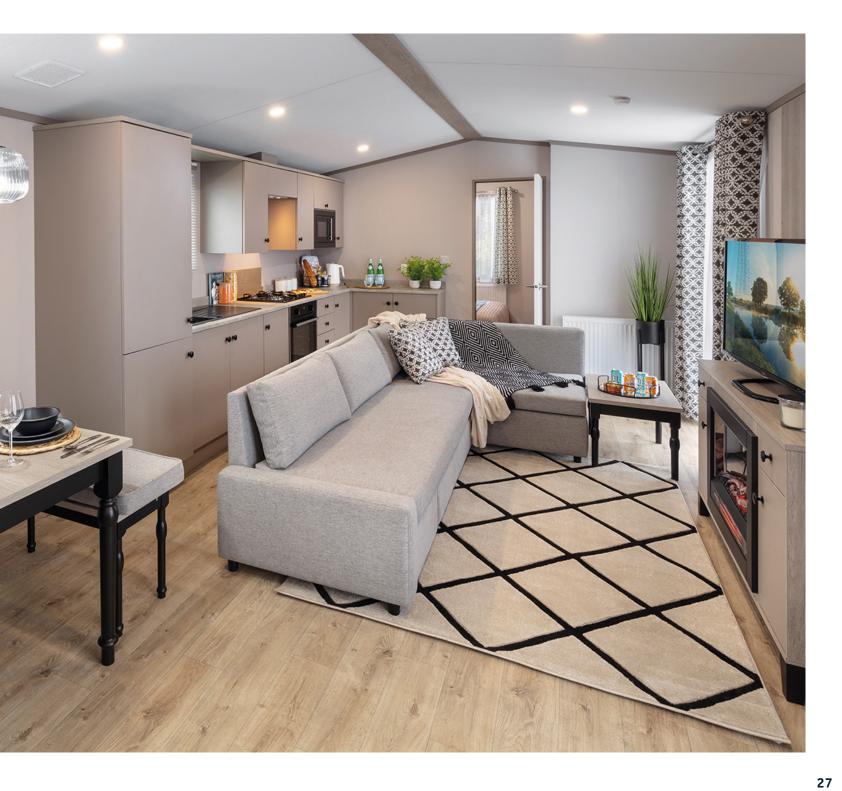

# Lakewood

The Lakewood Lodge is our flagship model for a reason.

Perfect for entertaining, the Lakewood Lodge is designed to bring family and friends together. Its modern open-plan design with front aspect French doors and windows offer a real sense of space while the kitchen area features integrated appliances, a large dining area, and a slick handleless finish. An en-suite adjoins the statement master bedroom and, with a second bedroom and bathroom also included, there's room for all the family.

Unpack your bags, relax and put your feet up. Let the Lakewood Lodge transport you to your dream holiday.