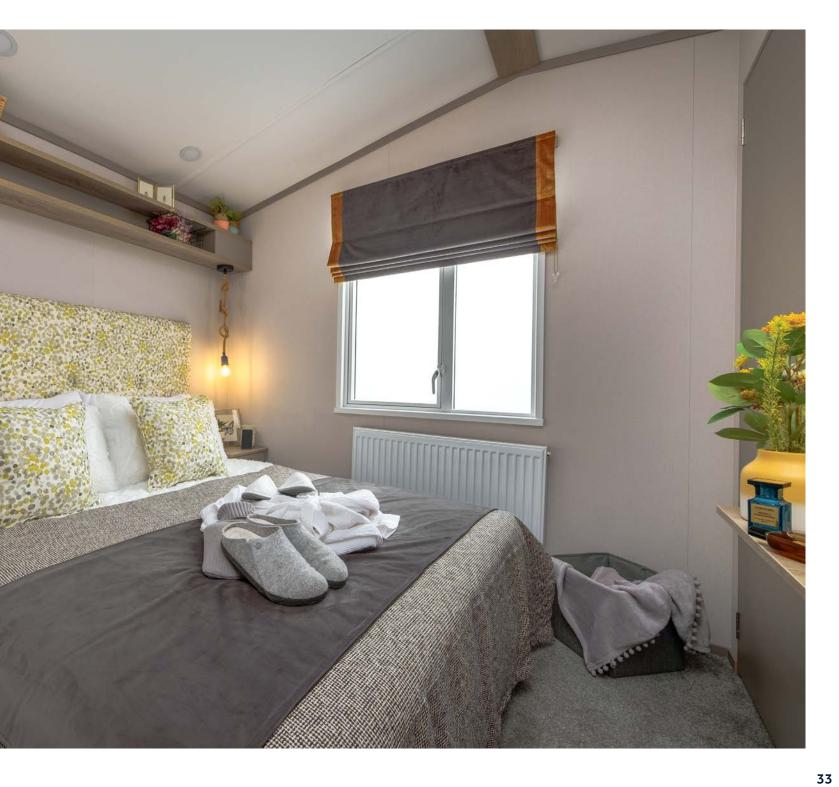

Fully galvanised Protech chassis | ✓<br>○<br>✓                             | <ul><li>✓</li><li>✓</li><li>✓</li></ul>                               |

# Key features:

- Scandinavian design features throughout
- Innovative centre living configuration
- Integrated kitchen appliances
- Two- or three-bedroom options available

# Stonewood

Comfortable, charming and cosy, the Stonewood is a highquality and affordable option to create holiday memories for years to come.

With a large kitchen/dining area, guests at the Stonewood can gather around the modern bench seating or whip up a feast in the kitchen. Contemporary open storage add style and practicality to the bedrooms, and the easy to maintain bathroom comes complete with everything you need to enjoy holidaying your way in the Stonewood.







### Modern traditional holiday home















## Stonewood

### **SPECIFICATIONS**



Why not add your own touch of luxury and additional functionality with the following options:

### Lifestyle pack

- Gas condensing combi boiler
- Thermostatic radiators
- · Low-E glass on all double glazing

### **Key features:**

- Available in a range of model sizes
- Two- or three-bedroom options available
- Large shower, basin and built-in vanity cabinet
- Neutral wood tones throughout

#### SIZES

- 1.  $29 \text{ ft} \times 12 \text{ ft} 2 \text{ Bedrooms}$  4.  $37 \text{ ft} \times 12 \text{ ft} 3 \text{ Bedroom}$
- 2. 35 ft x 12 ft 2 Bedrooms 5. 39 ft x 12 ft 2 Bedrooms
- 3. 36 ft x 12 ft 3 Bedrooms 6. 41 ft x 12 ft 3 Bedrooms

## Stonewood SPECIFICATIONS (CONT.)

|