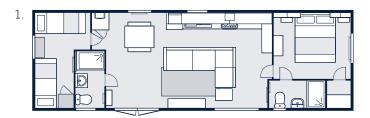

# Lakewood

The Lakewood Lodge is our flagship model for a reason.

Perfect for entertaining, the Lakewood Lodge is designed to bring family and friends together. Its modern open-plan design with front aspect French doors and windows offer a real sense of space while the kitchen area features integrated appliances, a large dining area, and a slick handleless finish. An en-suite adjoins the statement master bedroom and, with a second bedroom and bathroom also included, there's room for all the family.

Unpack your bags, relax and put your feet up. Let the Lakewood Lodge transport you to your dream holiday.

#### SIZES

- 1. 42 ft x 13 ft 2 Bedrooms
- 2. 42 ft x 14 ft 2 Bedrooms (Residential Standard BS3632)