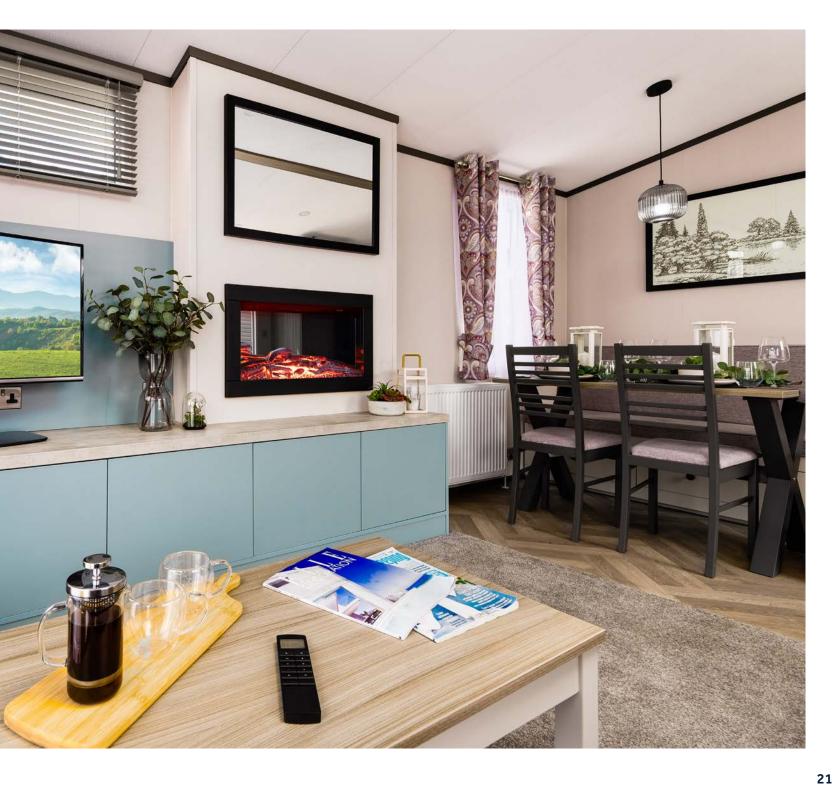

# Lakewood

The Lakewood Lodge is our flagship model for a reason.

Perfect for entertaining, the Lakewood Lodge is designed to bring family and friends together. Its modern open-plan design with front aspect French doors and windows offer a real sense of space while the kitchen area features integrated appliances, a large dining area, and a slick handleless finish. An en-suite adjoins the statement master bedroom and, with a second bedroom and bathroom also included, there's room for all the family.

Unpack your bags, relax and put your feet up. Let the Lakewood Lodge transport you to your dream holiday.