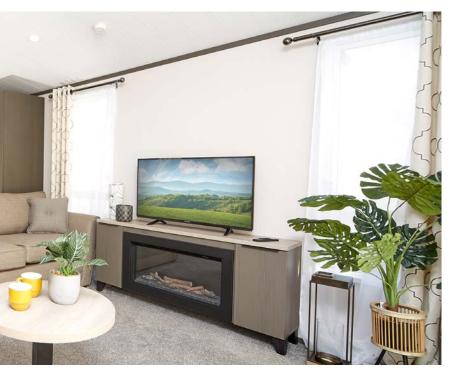

#### Included as standard with your Victory:

- Novus beadless wall system for a truly domestic look and feel throughout
- Novus composite floor to reduce bounce and save energy
- Top range models include our industry-leading lightweight, high-strength, fully galvanised chassis
- Sustainably sourced materials to reduce the carbon footprint of all our products
- 100mm insulated roof
- 45mm wall insulation
- High compressive strength floor insulation
- Domestic gutters and downpipes
- Domestic interior doors and window frames
- Front and rear anthracite fascia and roof cappings
- Victory branded A class mattress
- Thermostatic shower mixer valve
- Electric fire
- Low energy bulbs throughout and LED bulbs in all spotlights
- Steel pantile roof
- 10 year smoke detector and x2 carbon monoxide detectors
- Fire extinguisher and escape windows
- Exterior light near entrance