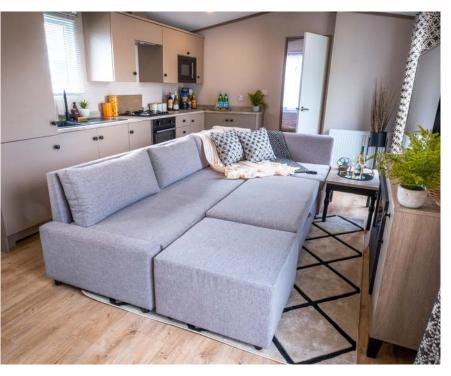

# Lakewood

The Lakewood Lodge is our flagship model for a reason.

Perfect for entertaining, the Lakewood Lodge is designed to bring family and friends together. Its modern open-plan design with front aspect French doors and windows offer a real sense of space while the kitchen area features integrated appliances, a large dining area, and a slick handleless finish. An en-suite adjoins the statement master bedroom and, with a second bedroom and bathroom also included, there's room for all the family.

Unpack your bags, relax and put your feet up. Let the Lakewood Lodge transport you to your dream holiday.