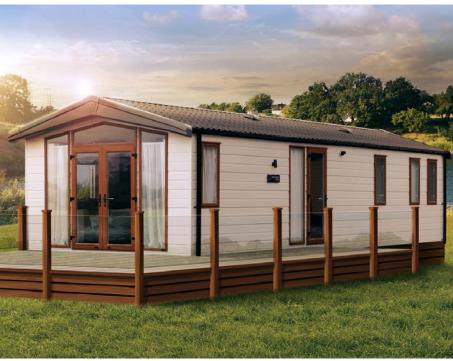

# Lakewood

The Lakewood Lodge is our flagship model for a reason.

Perfect for entertaining, the Lakewood Lodge is designed to bring family and friends together. Its modern open-plan design with front aspect French doors and windows offer a real sense of space while the kitchen area features integrated appliances, a large dining area, and a slick handleless finish. An en-suite adjoins the statement master bedroom and, with a second bedroom and bathroom also included, there's room for all the family.

Unpack your bags, relax and put your feet up. Let the Lakewood Lodge transport you to your dream holiday.