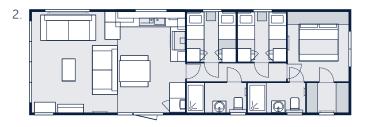

#### SIZES

- 1. 40 ft.x 13 ft. 2 Bedrooms
- 2. 41 ft x 13 ft 3 Bedrooms

Both sizes also available as Residential Standard BS3632