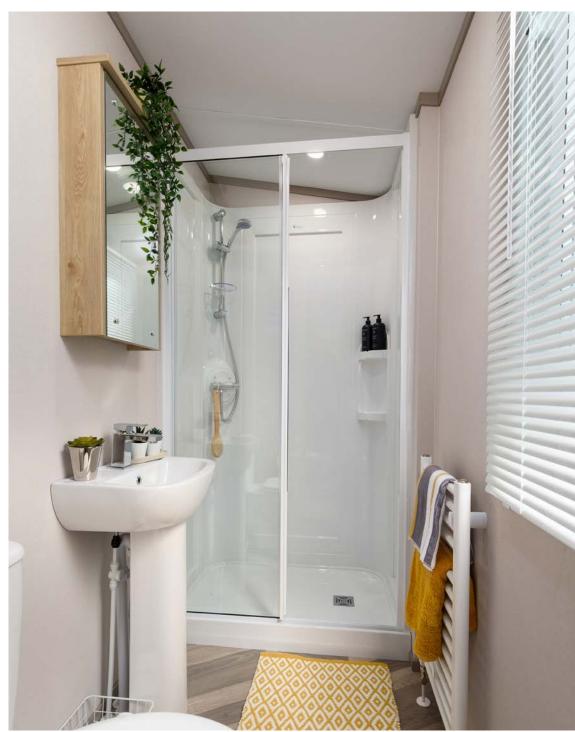

| MASTER BEDROOM                                                                               |              |
|----------------------------------------------------------------------------------------------|--------------|
| King size divan style bed (with storage), feature headboard and SoCozzee mattress            | ✓            |
| Hypnos mattress                                                                              | 0            |
| Bedside cabinets and matching dressing table/vanity unit with mirror                         | $\checkmark$ |
| Nature Wall feature                                                                          | $\checkmark$ |
| French or patio sliding doors                                                                | 0            |
| Integrated bedside/reading lighting                                                          | $\checkmark$ |
| Walk-in wardrobe with hanging space, drawers and shelving                                    | $\checkmark$ |
| Mirrored sliding doors to provide access to en suite and walk-in wardrobe                    | $\checkmark$ |
| USB charging points, TV aerial point and 240v sockets                                        | $\checkmark$ |
| Full en suite with shower, w/c and sink with vanity unit, in the same great spec as bathroom | $\checkmark$ |
| BS3632:(2015) residential specification                                                      | P/O          |
| SECOND BEDROOM                                                                               |              |
| Twin divan style beds (with storage), feature headboards and SoCozzee mattresses             | ✓            |
| Bedside cabinet, coordinating storage cupboards and mirror                                   | $\checkmark$ |
| USB charging points, TV aerial point and 240v sockets                                        | $\checkmark$ |
| BATHROOM                                                                                     |              |
| Domestic shower tray with wetwall and dual thermostatic shower with fixed rainfall head      | ✓            |
| Close coupled ceramic toilet with dual flush                                                 | $\checkmark$ |
| Basin with drawered vanity unit and mirrored vanity cabinet                                  | $\checkmark$ |
| Velux roof window                                                                            | $\checkmark$ |
| EXTERIOR                                                                                     |              |
| Timberwolf CanExel Ultraplank side feature                                                   | <b>√</b>     |
| Chateau grey aluminium cladding                                                              | $\checkmark$ |
| Artefoam Cladding                                                                            | P/O          |
| CanExel, timber and environmental coloured aluminium cladding options                        | 0            |
|                                                                                              |              |

| Anthracite coloured uPVC glazing                                                  | $\checkmark$ |
|-----------------------------------------------------------------------------------|--------------|
| Large glazed front with French doors                                              | $\checkmark$ |
| Exterior light                                                                    | $\checkmark$ |
| Roof overhang to front aspect with LED lights                                     | $\checkmark$ |
| Fully galvanised Protech chassis                                                  | $\checkmark$ |
| Twin axle chassis                                                                 | $\checkmark$ |
| <b>KEY:</b> $\checkmark$ = Standard O = Optional Extra P = Platinum Pack x = Not. | Available    |