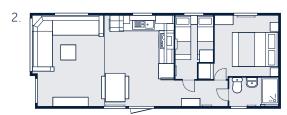

# Lakewood

The Lakewood Lodge is our flagship model for a reason.

Perfect for entertaining, the Lakewood Lodge is designed to bring family and friends together. Its modern open-plan design with front aspect French doors and windows offer a real sense of space while the kitchen area features integrated appliances, a large dining area, and a slick handleless finish. An en-suite adjoins the statement master bedroom and, with a second bedroom and bathroom also included, there's room for all the family.

Unpack your bags, relax and put your feet up. Let the Lakewood Lodge transport you to your dream holiday.