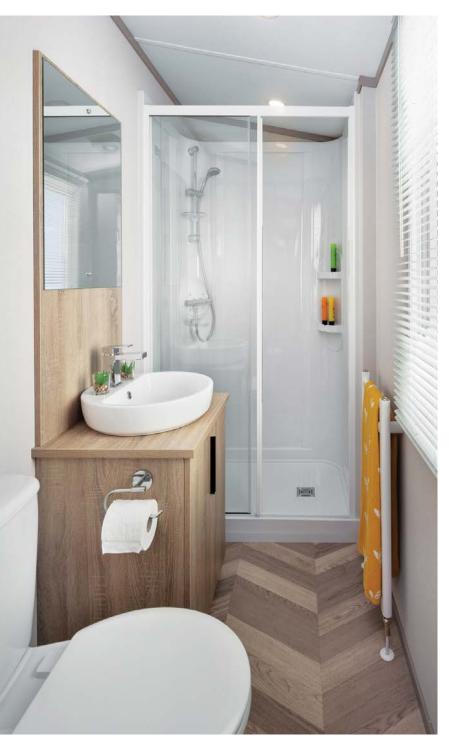

| MASTER BEDROOM                                                                               |              |
|----------------------------------------------------------------------------------------------|--------------|
| King size divan style bed (with storage), feature headboard and SoCozzee mattress            | ✓            |
| Hypnos mattress                                                                              | 0            |
| Bedside cabinets and matching dressing table/vanity unit with mirror                         | $\checkmark$ |
| Nature Wall feature                                                                          | $\checkmark$ |
| French or patio sliding doors                                                                | 0            |
| Integrated bedside/reading lighting                                                          | $\checkmark$ |
| Walk-in wardrobe with hanging space, drawers and shelving                                    | $\checkmark$ |
| Mirrored sliding doors to provide access to en suite and walk-in wardrobe                    | $\checkmark$ |
| USB charging points, TV aerial point and 240v sockets                                        | $\checkmark$ |
| Full en suite with shower, w/c and sink with vanity unit, in the same great spec as bathroom | $\checkmark$ |
| BS3632:(2015) residential specification                                                      | P/O          |
| SECOND BEDROOM                                                                               |              |
| Twin divan style beds (with storage), feature headboards and SoCozzee mattresses             | ✓            |
| Bedside cabinet, coordinating storage cupboards and mirror                                   | $\checkmark$ |
| USB charging points, TV aerial point and 240v sockets                                        | $\checkmark$ |
| BATHROOM                                                                                     |              |
| Domestic shower tray with wetwall and dual thermostatic shower with fixed rainfall head      | ✓            |
| Close coupled ceramic toilet with dual flush                                                 | $\checkmark$ |
| Basin with drawered vanity unit and mirrored vanity cabinet                                  | $\checkmark$ |
| Velux roof window                                                                            | $\checkmark$ |
| EXTERIOR                                                                                     |              |
| Timberwolf CanExel Ultraplank side feature                                                   | <b>√</b>     |
| Chateau grey aluminium cladding                                                              | $\checkmark$ |
| Artefoam Cladding                                                                            | P/O          |
| CanExel, timber and environmental coloured aluminium cladding options                        | 0            |
|                                                                                              |              |

| Anthracite coloured uPVC glazing                                                  | $\checkmark$ |
|-----------------------------------------------------------------------------------|--------------|
| Large glazed front with French doors                                              | $\checkmark$ |
| Exterior light                                                                    | $\checkmark$ |
| Roof overhang to front aspect with LED lights                                     | $\checkmark$ |
| Fully galvanised Protech chassis                                                  | $\checkmark$ |
| Twin axle chassis                                                                 | $\checkmark$ |
| <b>KEY:</b> $\checkmark$ = Standard O = Optional Extra P = Platinum Pack x = Not. | Available    |