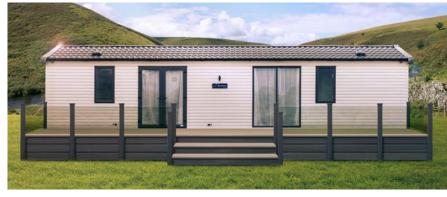

# Lakewood

The Lakewood Lodge is our flagship model for a reason.

Perfect for entertaining, the Lakewood Lodge is designed to bring family and friends together. Its modern open-plan design with front aspect French doors and windows offer a real sense of space while the kitchen area features integrated appliances, a large dining area, and a slick handleless finish. An en-suite adjoins the statement master bedroom and, with a second bedroom and bathroom also included, there's room for all the family.

Unpack your bags, relax and put your feet up. Let the Lakewood Lodge transport you to your dream holiday.