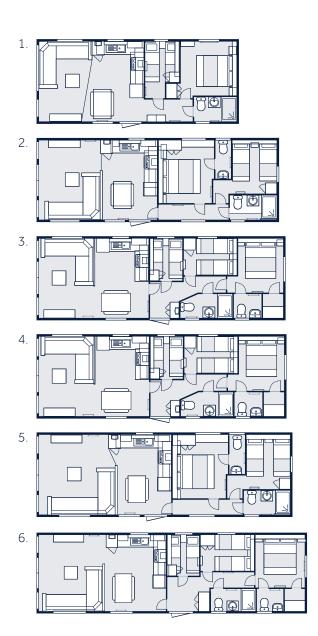

#### SIZES

- 1.  $29 \text{ ft} \times 12 \text{ ft} 2 \text{ Bedrooms}$  4.  $37 \text{ ft} \times 12 \text{ ft} 3 \text{ Bedroom}$
- 2. 35 ft x 12 ft 2 Bedrooms 5. 39 ft x 12 ft 2 Bedrooms
- 3. 36 ft x 12 ft 3 Bedrooms 6. 41 ft x 12 ft 3 Bedrooms

## Stonewood SPECIFICATIONS (CONT.)

|                                                                   | 29x12<br>2 Bed | 35x12<br>2 Bed | 36x12<br>3 Bed | 37x12<br>3 Bed | 39x12<br>2 Bed | 41x12<br>3 Bed |
|-------------------------------------------------------------------|----------------|----------------|----------------|----------------|----------------|----------------|
| Lifestyle pack                                                    | 0              | 0              | 0              | 0              | 0              | 0              |
| INTERIOR                                                          |                |                |                |                |                |                |
| Beadless internal wallboards                                      | ✓              | ✓              | ✓              | ✓              | ✓              | ✓              |
| Bluetooth sound system                                            | 0              | 0              | 0              | 0              | 0              | 0              |
| Velux roof windows in living area                                 | 0              | 0              | 0              | 0              | 0              | 0              |
| Water heater                                                      | $\checkmark$   | $\checkmark$   | $\checkmark$   | $\checkmark$   | $\checkmark$   | $\checkmark$   |
| Trace heating                                                     | 0              | 0              | 0              | 0              | 0              | 0              |
| Bespoke print curtains and scatter cushions                       | $\checkmark$   | $\checkmark$   | $\checkmark$   | $\checkmark$   | $\checkmark$   | $\checkmark$   |
| KITCHEN/DINING AREA                                               |                |                |                |                |                |                |
| Integrated fridge/freezer                                         | $\checkmark$   | $\checkmark$   | $\checkmark$   | $\checkmark$   | $\checkmark$   | $\checkmark$   |
| Shelving for microwave to help keep work surfaces clear           | $\checkmark$   | $\checkmark$   | $\checkmark$   | $\checkmark$   | $\checkmark$   | $\checkmark$   |
| Integrated microwave                                              | 0              | 0              | 0              | 0              | 0              | 0              |
| Integrated dishwasher                                             | 0              | 0*             | 0              | 0*             | 0*             | 0*             |
| Integrated washing machine                                        | Χ              | 0*             | X              | 0*             | 0*             | 0*             |
| 4 ring gas hob, electric oven and grill with built in cooker hood | $\checkmark$   | $\checkmark$   | $\checkmark$   | $\checkmark$   | $\checkmark$   | $\checkmark$   |
| Stainless steel sink with coordinating tap                        | $\checkmark$   | $\checkmark$   | $\checkmark$   | $\checkmark$   | $\checkmark$   | $\checkmark$   |
| Coordinating dining table and bench seating                       | $\checkmark$   | $\checkmark$   | $\checkmark$   | ✓              | ✓              | ✓              |
| LOUNGE                                                            |                |                |                |                |                |                |
| Built-in sofa bed                                                 | $\checkmark$   | $\checkmark$   | $\checkmark$   | $\checkmark$   | $\checkmark$   | $\checkmark$   |
| L-shaped sofa                                                     | $\checkmark$   | $\checkmark$   | $\checkmark$   | $\checkmark$   | $\checkmark$   | $\checkmark$   |
| Integrated fireplace                                              | $\checkmark$   | $\checkmark$   | $\checkmark$   | $\checkmark$   | $\checkmark$   | $\checkmark$   |
| Coordinating coffee table                                         | $\checkmark$   | $\checkmark$   | $\checkmark$   | $\checkmark$   | $\checkmark$   | $\checkmark$   |
| MASTER BEDROOM                                                    |                |                |                |                |                |                |
| King size bed with feature headboard and mattress                 | X              | $\checkmark$   | X              | $\checkmark$   | $\checkmark$   | $\checkmark$   |
|                                                                   |                |                |                |                |                |                |

 $<sup>^{*}</sup>$  Option of either a dishwasher or washing machine - it is not possible to have both in this model.

| Double bed with feature headboard and mattress                                 | $\checkmark$ | Χ            | $\checkmark$ | Χ            | Χ            | Χ            |
|--------------------------------------------------------------------------------|--------------|--------------|--------------|--------------|--------------|--------------|
| Hypnos mattress                                                                | 0            | 0            | 0            | 0            | 0            | 0            |
| Bedside cabinets, wardrobe and matching dressing table/vanity unit with mirror | $\checkmark$ | $\checkmark$ | $\checkmark$ | $\checkmark$ | $\checkmark$ | $\checkmark$ |
| Integrated bedside/reading lighting                                            | $\checkmark$ | $\checkmark$ | $\checkmark$ | $\checkmark$ | $\checkmark$ | $\checkmark$ |
| USB charging points and 240v sockets                                           | $\checkmark$ | $\checkmark$ | $\checkmark$ | $\checkmark$ | $\checkmark$ | $\checkmark$ |
| TV aerial point                                                                | 0            | 0            | 0            | 0            | 0            | 0            |
| En suite extractor fan                                                         | Χ            | 0            | 0            | 0            | 0            | 0            |
| En suite with close coupled ceramic toilet and pedestal sink                   | Χ            | 0            | 0            | 0            | 0            | 0            |
| ADDITIONAL BEDROOMS                                                            |              |              |              |              |              |              |
| Twin beds with metal bedframes, feature headboards and mattresses              | ✓            | ✓            | ✓            | ✓            | ✓            | ✓            |
| Bedside cabinet, coordinating featuring shelving, storage cupboards and mirror | $\checkmark$ | $\checkmark$ | $\checkmark$ | $\checkmark$ | $\checkmark$ | $\checkmark$ |
| USB charging points and 240v sockets                                           | $\checkmark$ | $\checkmark$ | $\checkmark$ | $\checkmark$ | $\checkmark$ | $\checkmark$ |
| TV aerial point                                                                | 0            | 0            | 0            | 0            | 0            | 0            |
| BATHROOM                                                                       |              |              |              |              |              |              |
| Large shower enclosure with thermostatic shower                                | ✓            | ✓            | ✓            | ✓            | ✓            | ✓            |
| Close coupled ceramic toilet with dual flush                                   | $\checkmark$ | $\checkmark$ | $\checkmark$ | $\checkmark$ | $\checkmark$ | $\checkmark$ |
| Basin with vanity unit and mirrored vanity cabinet                             | $\checkmark$ | $\checkmark$ | $\checkmark$ | $\checkmark$ | $\checkmark$ | $\checkmark$ |
| EXTERIOR                                                                       |              |              |              |              |              |              |
| Low gloss champagne aluminium cladding                                         | $\checkmark$ | $\checkmark$ | $\checkmark$ | $\checkmark$ | $\checkmark$ | $\checkmark$ |
| CanExel, timber, Artefoam Plastic and coloured aluminium cladding options      | $\checkmark$ | $\checkmark$ | $\checkmark$ | $\checkmark$ | $\checkmark$ | $\checkmark$ |
| White uPVC Glazing                                                             | $\checkmark$ | $\checkmark$ | $\checkmark$ | $\checkmark$ | $\checkmark$ | $\checkmark$ |
| Coloured uPVC Glazing                                                          | 0            | 0            | 0            | 0            | 0            | 0            |
| Front French doors                                                             | 0            | 0            | 0            | 0            | 0            | 0            |
| Front patio doors                                                              | 0            | 0            | 0            | 0            | 0            | 0            |
| Exterior light                                                                 | $\checkmark$ | $\checkmark$ | $\checkmark$ | $\checkmark$ | $\checkmark$ | $\checkmark$ |
| Painted chassis                                                                | $\checkmark$ | $\checkmark$ | $\checkmark$ | $\checkmark$ | $\checkmark$ | $\checkmark$ |
| Fully galvanised Protech chassis                                               | 0            | 0            | 0            | 0            | 0            | 0            |
| Single axle chassis                                                            | $\checkmark$ | $\checkmark$ | $\checkmark$ | Χ            | Χ            | Χ            |
| Twin axle chassis                                                              | Χ            | Χ            | Χ            | $\checkmark$ | $\checkmark$ | ✓            |
| <b>KEY:</b> ✓= Standard O = Optional Extra x = Not Available                   |              |              |              |              |              |              |