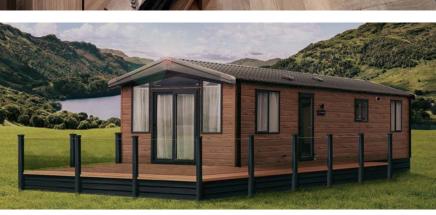

# Lakewood

The Lakewood Lodge is our flagship model for a reason.

Perfect for entertaining, the Lakewood Lodge is designed to bring family and friends together. Its modern open-plan design with front aspect French doors and windows offer a real sense of space while the kitchen area features integrated appliances, a large dining area, and a slick handleless finish. An en-suite adjoins the statement master bedroom and, with a second bedroom and bathroom also included, there's room for all the family.

Unpack your bags, relax and put your feet up. Let the Lakewood Lodge transport you to your dream holiday.