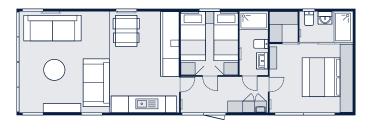

# Lakewood

The Lakewood Lodge is our flagship model for a reason.

Perfect for entertaining, the Lakewood Lodge is designed to bring family and friends together. Its modern open-plan design with front aspect French doors and windows offer a real sense of space while the kitchen area features integrated appliances, a large dining area, and a slick handleless finish. An en-suite adjoins the statement master bedroom and, with a second bedroom and bathroom also included, there's room for all the family.

Unpack your bags, relax and put your feet up. Let the Lakewood Lodge transport you to your dream holiday.