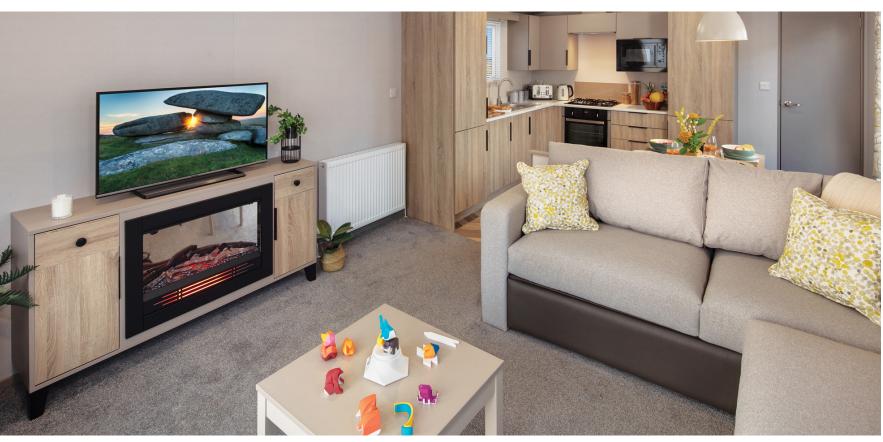

# Lakewood

The Lakewood Lodge is our flagship model for a reason.

Perfect for entertaining, the Lakewood Lodge is designed to bring family and friends together. Its modern open-plan design with front aspect French doors and windows offer a real sense of space while the kitchen area features integrated appliances, a large dining area, and a slick handleless finish. An en-suite adjoins the statement master bedroom and, with a second bedroom and bathroom also included, there's room for all the family.

#### Lifestyle pack

(Included as standard)

- Gas condensing combi boiler
- Thermostatic radiators
- Low-E glass on all double glazing

| INTERIOR                                                                                            |              |
|-----------------------------------------------------------------------------------------------------|--------------|
| INTERIOR                                                                                            |              |
| Beadless internal wallboards and MDF tongue and groove fluted ceiling                               | $\checkmark$ |
| Brushed metal switches and sockets                                                                  | $\checkmark$ |
| Fluted privacy glass (in entrance doors, bathrooms windows, glazed internal doors* and apex window) | $\checkmark$ |
| Gas condensing combi boiler with thermostatic radiators                                             | $\checkmark$ |
| Entrance hall                                                                                       | $\checkmark$ |
| Trace heating                                                                                       | P/O          |
| KITCHEN/DINING AREA                                                                                 |              |
| Integrated appliances (fridge/freezer, microwave and dishwasher)                                    | <b>√</b>     |
| 5 ring gas hob, electric oven and grill with integrated cooker hood                                 | $\checkmark$ |
| Reginox 1.5 bowl sink with hardwood over sink chopping board                                        | $\checkmark$ |
| Hafele domestic soft close drawers and pull out larder unit                                         | $\checkmark$ |
| Connection for washing machine                                                                      | P/O          |
| Freestanding dining table with padded dining chairs                                                 | $\checkmark$ |
| LOUNGE                                                                                              |              |
| Freestanding 3 seater and 2 seater sofas                                                            | $\checkmark$ |
| 2-seater sofa includes pull out bed                                                                 | $\checkmark$ |
| Integrated electric fire with built-in cabinet surround and coordinating coffee table               | $\checkmark$ |
| TV points and electrical sockets with integrated USB ports                                          | $\checkmark$ |
|                                                                                                     |              |