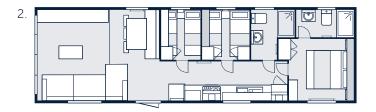

#### SIZES

- 1. 42 ft x 13 ft 2 Bedrooms
- 2. 42 ft x 14 ft 2 Bedrooms (Residential Standard BS3632)