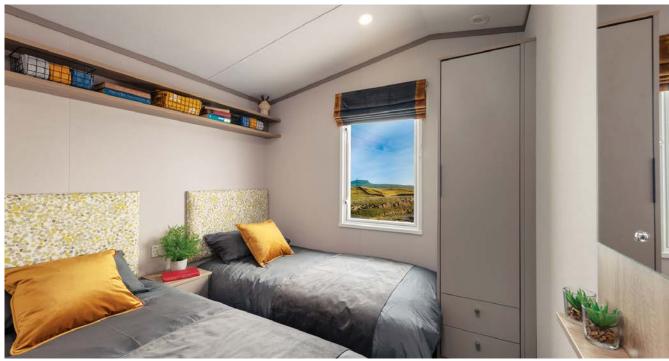

# Lakewood

The Lakewood Lodge is our flagship model for a reason.

Perfect for entertaining, the Lakewood Lodge is designed to bring family and friends together. Its modern open-plan design with front aspect French doors and windows offer a real sense of space while the kitchen area features integrated appliances, a large dining area, and a slick handleless finish. An en-suite adjoins the statement master bedroom and, with a second bedroom and bathroom also included, there's room for all the family.

### **Key features:**

- Contemporary open-plan living space
- Luxurious master bedroom with walk-ir wardrobe and en-suite shower
- Spacious twin bedroom with single beds
- TimberWolf CanExel Ultraplank side feature focal roof overhang with LED aspect lighting
- VELUX roof windows