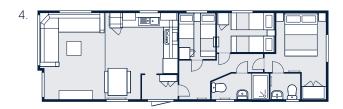

# Lochwood

If you're looking for sumptuous living with clever, space-saving design, the Lochwood has everything you need. Designed for families who are looking for a contemporary yet functional space, perfect for hosting and relaxing. Packed full of features such as the L-shaped sofa which is great for movie nights, and a master suite boasting an en-suite.

Grab your picnic blanket, the outdoors is calling.