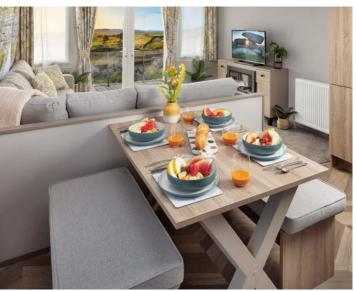

# Lakewood

The Lakewood Lodge is our flagship model for a reason.

Perfect for entertaining, the Lakewood Lodge is designed to bring family and friends together. Its modern open-plan design with front aspect French doors and windows offer a real sense of space while the kitchen area features integrated appliances, a large dining area, and a slick handleless finish. An en-suite adjoins the statement master bedroom and, with a second bedroom and bathroom also included, there's room for all the family.

Unpack your bags, relax and put your feet up. Let the Lakewood Lodge transport you to your dream holiday.