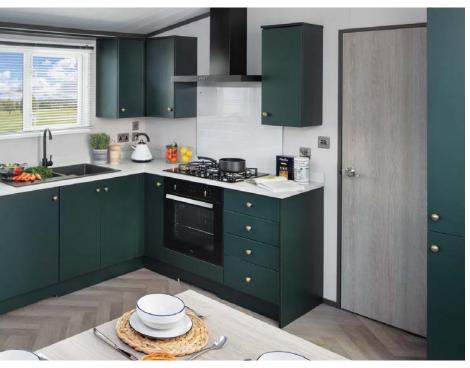

# Lakewood

The Lakewood Lodge is our flagship model for a reason.

Perfect for entertaining, the Lakewood Lodge is designed to bring family and friends together. Its modern open-plan design with front aspect French doors and windows offer a real sense of space while the kitchen area features integrated appliances, a large dining area, and a slick handleless finish. An en-suite adjoins the statement master bedroom and, with a second bedroom and bathroom also included, there's room for all the family.

Unpack your bags, relax and put your feet up. Let the Lakewood Lodge transport you to your dream holiday.