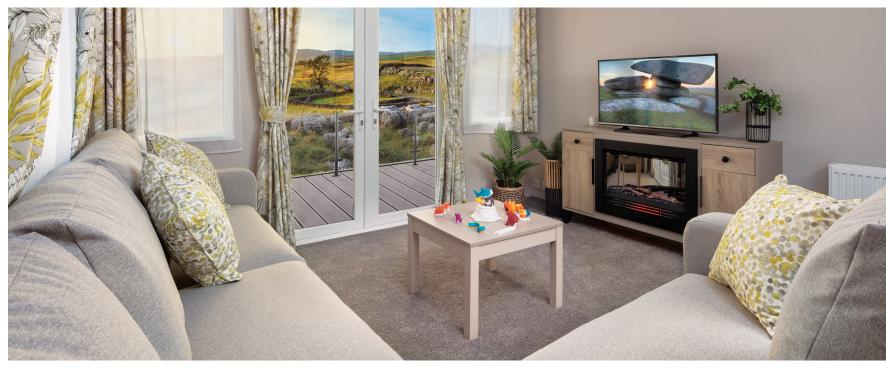

# Lakewood

The Lakewood Lodge is our flagship model for a reason.

Perfect for entertaining, the Lakewood Lodge is designed to bring family and friends together. Its modern open-plan design with front aspect French doors and windows offer a real sense of space while the kitchen area features integrated appliances, a large dining area, and a slick handleless finish. An en-suite adjoins the statement master bedroom and, with a second bedroom and bathroom also included, there's room for all the family.

Unpack your bags, relax and put your feet up. Let the Lakewood Lodge transport you to your dream holiday.