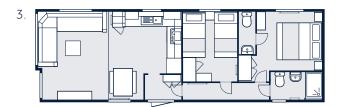

# Riverwood

If you're looking to holiday in style, look no further than the Riverwood Lodge. With a boutique, luxury feel, the Riverwood Lodge boasts an industrial design with statement wallpaper designs, sleek black accessories, pendant lighting and gold accent handles. The master bedroom features a functional dressing closet and en-suite. Available in two- or three-bedroom options, there's plenty of space for additional family members or quests.

It's time to staycation in style.

A boutique l'evel of uxuy