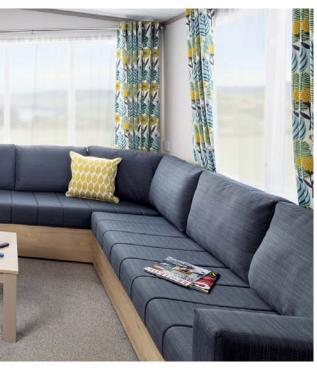

# Lochwood

If you're looking for sumptuous living with clever, space-saving design, the Lochwood has everything you need. Designed for families who are looking for a contemporary yet functional space, perfect for hosting and relaxing. Packed full of features such as the L-shaped sofa which is great for movie nights, and a master suite boasting an en-suite.

Grab your picnic blanket, the outdoors is calling.