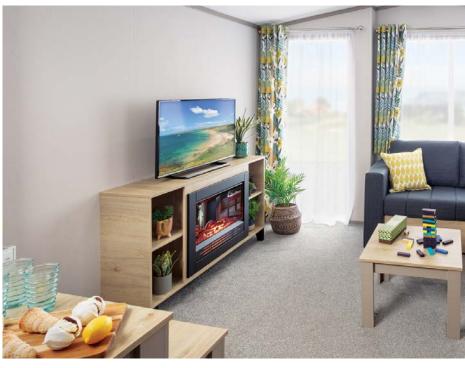

# Lakewood

The Lakewood Lodge is our flagship model for a reason.

Perfect for entertaining, the Lakewood Lodge is designed to bring family and friends together. Its modern open-plan design with front aspect French doors and windows offer a real sense of space while the kitchen area features integrated appliances, a large dining area, and a slick handleless finish. An en-suite adjoins the statement master bedroom and, with a second bedroom and bathroom also included, there's room for all the family.

Unpack your bags, relax and put your feet up. Let the Lakewood Lodge transport you to your dream holiday.