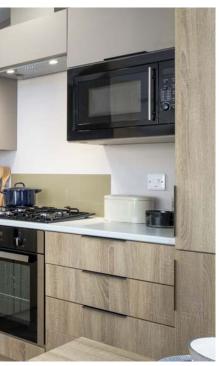

#### Lifestyle pack

(Included as standard)

- Gas condensing combi boiler
- Thermostatic radiators
- Low-E glass on all double glazing

| INTERIOR                                                                                            |              |
|-----------------------------------------------------------------------------------------------------|--------------|
| INTERIOR                                                                                            |              |
| Beadless internal wallboards and MDF tongue and groove fluted ceiling                               | $\checkmark$ |
| Brushed metal switches and sockets                                                                  | $\checkmark$ |
| Fluted privacy glass (in entrance doors, bathrooms windows, glazed internal doors* and apex window) | $\checkmark$ |
| Gas condensing combi boiler with thermostatic radiators                                             | $\checkmark$ |
| Entrance hall                                                                                       | $\checkmark$ |
| Trace heating                                                                                       | P/O          |
| KITCHEN/DINING AREA                                                                                 |              |
| Integrated appliances (fridge/freezer, microwave and dishwasher)                                    | <b>√</b>     |
| 5 ring gas hob, electric oven and grill with integrated cooker hood                                 | $\checkmark$ |
| Reginox 1.5 bowl sink with hardwood over sink chopping board                                        | $\checkmark$ |
| Hafele domestic soft close drawers and pull out larder unit                                         | $\checkmark$ |
| Connection for washing machine                                                                      | P/O          |
| Freestanding dining table with padded dining chairs                                                 | $\checkmark$ |
| LOUNGE                                                                                              |              |
| Freestanding 3 seater and 2 seater sofas                                                            | $\checkmark$ |
| 2-seater sofa includes pull out bed                                                                 | $\checkmark$ |
| Integrated electric fire with built-in cabinet surround and coordinating coffee table               | $\checkmark$ |
| TV points and electrical sockets with integrated USB ports                                          | $\checkmark$ |
|                                                                                                     |              |