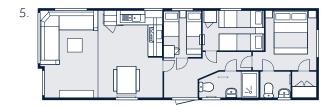

# Beckwood

Made for socialising, the Beckwood is perfect for cosy nights in front of the fire or games nights on the sofa. A Scandinavian-inspired space, the centre-living design is bathed in natural light from its dual aspect and full-height windows. With a large L-shaped sofa that converts into a sofa bed, the design is both elegant and practical.

Get your blankets and cosy up for a hygge-inspired holiday.

Scandinavian inspired living