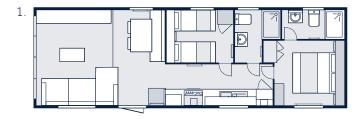

#### SIZES

- 1. 42 ft x 13 ft 2 Bedrooms
- 2. 42 ft x 14 ft 2 Bedrooms (Residential Standard BS3632)