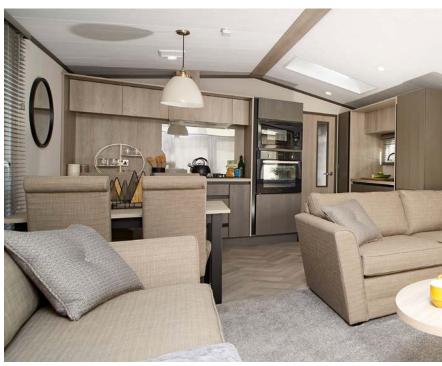

# Lakewood

The Lakewood Lodge is our flagship model for a reason.

Perfect for entertaining, the Lakewood Lodge is designed to bring family and friends together. Its modern open-plan design with front aspect French doors and windows offer a real sense of space while the kitchen area features integrated appliances, a large dining area, and a slick handleless finish. An en-suite adjoins the statement master bedroom and, with a second bedroom and bathroom also included, there's room for all the family.

Unpack your bags, relax and put your feet up. Let the Lakewood Lodge transport you to your dream holiday.