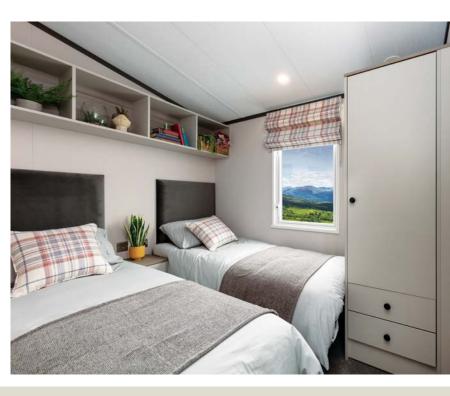

| MASTER BEDROOM                                                                               |              |
|----------------------------------------------------------------------------------------------|--------------|
| King size divan style bed (with storage), feature headboard and SoCozzee mattress            | ✓            |
| Hypnos mattress                                                                              | 0            |
| Bedside cabinets and matching dressing table/vanity unit with mirror                         | $\checkmark$ |
| Nature Wall feature                                                                          | $\checkmark$ |
| French or patio sliding doors                                                                | 0            |
| Integrated bedside/reading lighting                                                          | $\checkmark$ |
| Walk-in wardrobe with hanging space, drawers and shelving                                    | $\checkmark$ |
| Mirrored sliding doors to provide access to en suite and walk-in wardrobe                    | $\checkmark$ |
| USB charging points, TV aerial point and 240v sockets                                        | $\checkmark$ |
| Full en suite with shower, w/c and sink with vanity unit, in the same great spec as bathroom | $\checkmark$ |
| BS3632:(2015) residential specification                                                      | P/O          |
| SECOND BEDROOM                                                                               |              |
| Twin divan style beds (with storage), feature headboards and SoCozzee mattresses             | ✓            |
| Bedside cabinet, coordinating storage cupboards and mirror                                   | $\checkmark$ |
| USB charging points, TV aerial point and 240v sockets                                        | $\checkmark$ |
| BATHROOM                                                                                     |              |
| Domestic shower tray with wetwall and dual thermostatic shower with fixed rainfall head      | ✓            |
| Close coupled ceramic toilet with dual flush                                                 | $\checkmark$ |
| Basin with drawered vanity unit and mirrored vanity cabinet                                  | $\checkmark$ |
| Velux roof window                                                                            | $\checkmark$ |
| EXTERIOR                                                                                     |              |
| Timberwolf CanExel Ultraplank side feature                                                   | <b>√</b>     |
| Chateau grey aluminium cladding                                                              | $\checkmark$ |
| Artefoam Cladding                                                                            | P/O          |
| CanExel, timber and environmental coloured aluminium cladding options                        | 0            |
|                                                                                              |              |