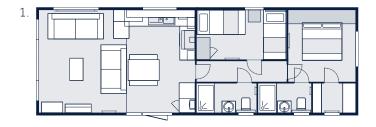

#### SIZES

- 1. 42 ft x 13 ft 2 Bedrooms
- 2. 42 ft x 14 ft 2 Bedrooms (Residential Standard BS3632)