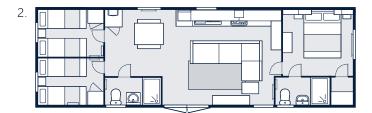

# Riverwood

If you're looking to holiday in style, look no further than the Riverwood Lodge. With a boutique, luxury feel, the Riverwood Lodge boasts an industrial design with statement wallpaper designs, sleek black accessories, pendant lighting and gold accent handles. The master bedroom features a functional dressing closet and en-suite. Available in two- or three-bedroom options, there's plenty of space for additional family members or quests.

It's time to staycation in style.

A boutique l'evel of uxuy

#### SIZES

- 1. 40 ft.x 13 ft. 2 Bedrooms
- 2. 41 ft x 13 ft 3 Bedrooms

Both sizes also available as Residential Standard BS3632

### **Key features:**

- Modern open-plan living space
- Bespoke dining table with matching bench seating
- Integrated kitchen appliances and a half bowl Reginox caststone sink
- Iwo- or three-bedroom options available