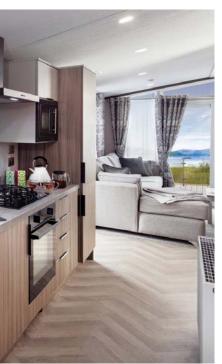

# Lakewood

The Lakewood Lodge is our flagship model for a reason.

Perfect for entertaining, the Lakewood Lodge is designed to bring family and friends together. Its modern open-plan design with front aspect French doors and windows offer a real sense of space while the kitchen area features integrated appliances, a large dining area, and a slick handleless finish. An en-suite adjoins the statement master bedroom and, with a second bedroom and bathroom also included, there's room for all the family.

Unpack your bags, relax and put your feet up. Let the Lakewood Lodge transport you to your dream holiday.