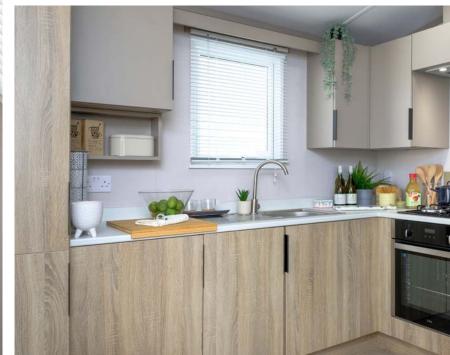

#### Lifestyle pack

(Included as standard)

- Gas condensing combi boiler
- Thermostatic radiators
- Low-E glass on all double glazing

| INTERIOR                                                                                            |              |
|-----------------------------------------------------------------------------------------------------|--------------|
| INTERIOR                                                                                            |              |
| Beadless internal wallboards and MDF tongue and groove fluted ceiling                               | $\checkmark$ |
| Brushed metal switches and sockets                                                                  | $\checkmark$ |
| Fluted privacy glass (in entrance doors, bathrooms windows, glazed internal doors* and apex window) | $\checkmark$ |
| Gas condensing combi boiler with thermostatic radiators                                             | $\checkmark$ |
| Entrance hall                                                                                       | $\checkmark$ |
| Trace heating                                                                                       | P/O          |
| KITCHEN/DINING AREA                                                                                 |              |
| Integrated appliances (fridge/freezer, microwave and dishwasher)                                    | <b>√</b>     |
| 5 ring gas hob, electric oven and grill with integrated cooker hood                                 | $\checkmark$ |
| Reginox 1.5 bowl sink with hardwood over sink chopping board                                        | $\checkmark$ |
| Hafele domestic soft close drawers and pull out larder unit                                         | $\checkmark$ |
| Connection for washing machine                                                                      | P/O          |
| Freestanding dining table with padded dining chairs                                                 | $\checkmark$ |
| LOUNGE                                                                                              |              |
| Freestanding 3 seater and 2 seater sofas                                                            | $\checkmark$ |
| 2-seater sofa includes pull out bed                                                                 | $\checkmark$ |
| Integrated electric fire with built-in cabinet surround and coordinating coffee table               | $\checkmark$ |
| TV points and electrical sockets with integrated USB ports                                          | $\checkmark$ |
|                                                                                                     |              |