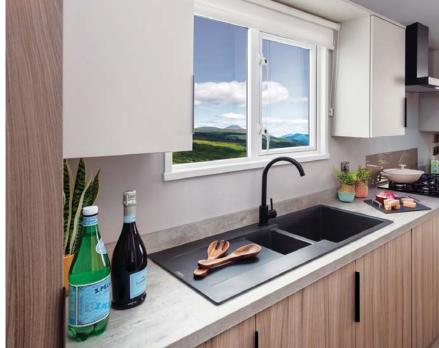

#### Lifestyle pack

(Included as standard)

- Gas condensing combi boiler
- Thermostatic radiators
- Low-E glass on all double glazing

| INTERIOR                                                                                            |              |
|-----------------------------------------------------------------------------------------------------|--------------|
| INTERIOR                                                                                            |              |
| Beadless internal wallboards and MDF tongue and groove fluted ceiling                               | $\checkmark$ |
| Brushed metal switches and sockets                                                                  | $\checkmark$ |
| Fluted privacy glass (in entrance doors, bathrooms windows, glazed internal doors* and apex window) | $\checkmark$ |
| Gas condensing combi boiler with thermostatic radiators                                             | $\checkmark$ |
| Entrance hall                                                                                       | $\checkmark$ |
| Trace heating                                                                                       | P/O          |
| KITCHEN/DINING AREA                                                                                 |              |
| Integrated appliances (fridge/freezer, microwave and dishwasher)                                    | <b>√</b>     |
| 5 ring gas hob, electric oven and grill with integrated cooker hood                                 | $\checkmark$ |
| Reginox 1.5 bowl sink with hardwood over sink chopping board                                        | $\checkmark$ |
| Hafele domestic soft close drawers and pull out larder unit                                         | $\checkmark$ |
| Connection for washing machine                                                                      | P/O          |
| Freestanding dining table with padded dining chairs                                                 | $\checkmark$ |
| LOUNGE                                                                                              |              |
| Freestanding 3 seater and 2 seater sofas                                                            | $\checkmark$ |
| 2-seater sofa includes pull out bed                                                                 | $\checkmark$ |
| Integrated electric fire with built-in cabinet surround and coordinating coffee table               | $\checkmark$ |
| TV points and electrical sockets with integrated USB ports                                          | $\checkmark$ |
|                                                                                                     |              |