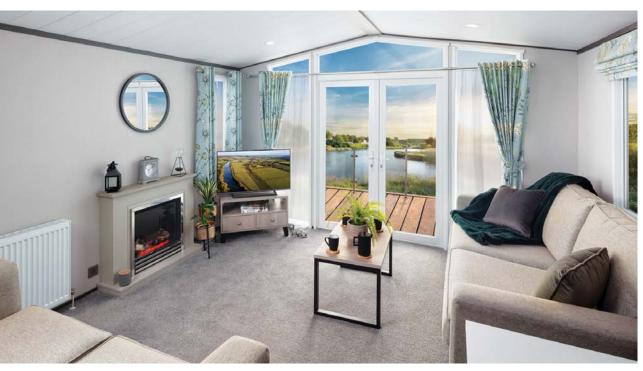

# Lakewood

The Lakewood Lodge is our flagship model for a reason.

Perfect for entertaining, the Lakewood Lodge is designed to bring family and friends together. Its modern open-plan design with front aspect French doors and windows offer a real sense of space while the kitchen area features integrated appliances, a large dining area, and a slick handleless finish. An en-suite adjoins the statement master bedroom and, with a second bedroom and bathroom also included, there's room for all the family.

Unpack your bags, relax and put your feet up. Let the Lakewood Lodge transport you to your dream holiday.