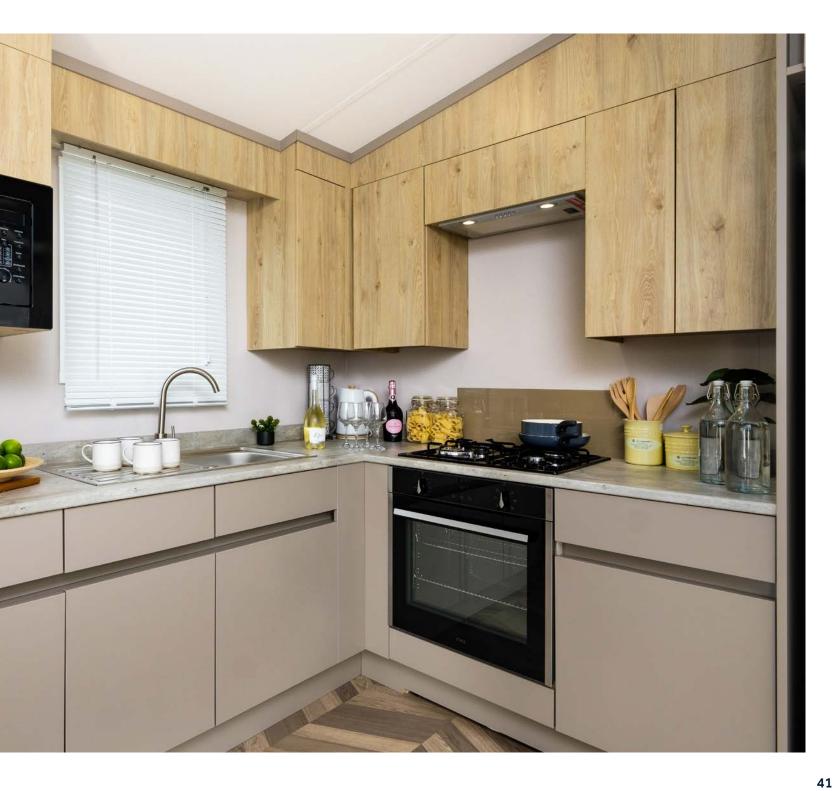

#### Lifestyle pack

(Included as standard)

- Gas condensing combi boiler
- Thermostatic radiators
- Low-E glass on all double glazing

| INTERIOR                                                                                            |              |
|-----------------------------------------------------------------------------------------------------|--------------|
| INTERIOR                                                                                            |              |
| Beadless internal wallboards and MDF tongue and groove fluted ceiling                               | $\checkmark$ |
| Brushed metal switches and sockets                                                                  | $\checkmark$ |
| Fluted privacy glass (in entrance doors, bathrooms windows, glazed internal doors* and apex window) | $\checkmark$ |
| Gas condensing combi boiler with thermostatic radiators                                             | $\checkmark$ |
| Entrance hall                                                                                       | $\checkmark$ |
| Trace heating                                                                                       | P/O          |
| KITCHEN/DINING AREA                                                                                 |              |
| Integrated appliances (fridge/freezer, microwave and dishwasher)                                    | <b>√</b>     |
| 5 ring gas hob, electric oven and grill with integrated cooker hood                                 | $\checkmark$ |
| Reginox 1.5 bowl sink with hardwood over sink chopping board                                        | $\checkmark$ |
| Hafele domestic soft close drawers and pull out larder unit                                         | $\checkmark$ |
| Connection for washing machine                                                                      | P/O          |
| Freestanding dining table with padded dining chairs                                                 | $\checkmark$ |
| LOUNGE                                                                                              |              |
| Freestanding 3 seater and 2 seater sofas                                                            | $\checkmark$ |
| 2-seater sofa includes pull out bed                                                                 | $\checkmark$ |
| Integrated electric fire with built-in cabinet surround and coordinating coffee table               | $\checkmark$ |
| TV points and electrical sockets with integrated USB ports                                          | $\checkmark$ |
|                                                                                                     |              |