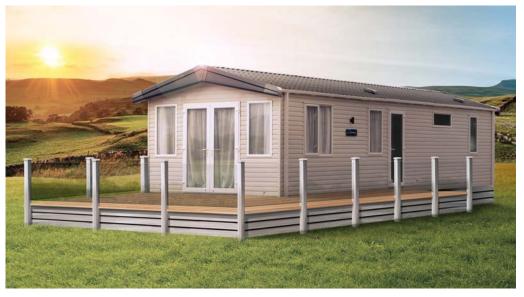

# Lakewood

The Lakewood Lodge is our flagship model for a reason.

Perfect for entertaining, the Lakewood Lodge is designed to bring family and friends together. Its modern open-plan design with front aspect French doors and windows offer a real sense of space while the kitchen area features integrated appliances, a large dining area, and a slick handleless finish. An en-suite adjoins the statement master bedroom and, with a second bedroom and bathroom also included, there's room for all the family.

#### SIZES

- 1. 42 ft x 13 ft 2 Bedrooms
- 2. 42 ft x 14 ft 2 Bedrooms (Residential Standard BS3632)